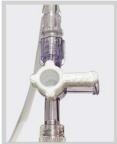

## The solution for fluid infusion.

- Adjustable diameter bag for pressurizing flexible bottles or saline solution bags.
- Stronger outer plastic film and thinner inner film allow for faster and more consistent inflation. The bag wraps around the serum bottle at 360°, allowing for more uniform pressurization.
- Chrome pressure gauge with 60mm diameter and easy-to-view customized scale.
- Velcro fasteners, positioned so as not to obstruct the label view, facilitating the installation of the serum bottle in the bag.
- Large inflation bulb and caliber tube, for faster inflation and deflation.
- Durable and easy to clean.
- Available in 500ml and 1000ml.