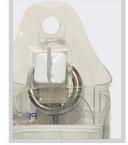

## The solution for fluid infusion.

- Adjustable diameter bag for pressurizing flexible bottles or saline solution bags.
- Stronger outer plastic film and thinner inner film allow for faster and more consistent inflation. The bag wraps around the serum bottle at 360°, allowing for more uniform pressurization.
- Chrome pressure gauge with 60mm diameter and easy-to-view customized scale.
- Velcro fasteners, positioned so as not to obstruct the label view, facilitating the installation of the serum bottle in the bag.
- Large inflation bulb and caliber tube, for faster inflation and deflation.
- Durable and easy to clean.
- Available in 500ml and 1000ml.