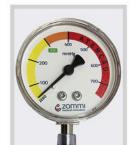

## The solution for fluid infusion.

- Adjustable diameter bag for pressurizing flexible bottles or saline solution bags.
- Stronger outer plastic film and thinner inner film allow for faster and more consistent inflation. The bag wraps around the serum bottle at 360°, allowing for more uniform pressurization.
- Chrome pressure gauge with 60mm diameter and easy-to-view customized scale.
- Velcro fasteners, positioned so as not to obstruct the label view, facilitating the installation of the serum bottle in the bag.
- Large inflation bulb and caliber tube, for faster inflation and deflation.
- Durable and easy to clean.
- Available in 500ml and 1000ml.