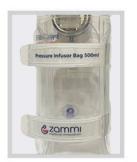

## **Pressure Bag**

## The solution for fluid infusion.

- Adjustable diameter bag for pressurizing flexible bottles or saline solution bags.
- Stronger outer plastic film and thinner inner film allow for faster and more consistent inflation. The bag wraps around the serum bottle at 360°, allowing for more uniform pressurization.
- Chrome pressure gauge with 60mm diameter and easy-to-view customized scale.
- Velcro fasteners, positioned so as not to obstruct the label view, facilitating the installation of the serum bottle in the bag.
- Large inflation bulb and caliber tube, for faster inflation and deflation.
- Durable and easy to clean.
- Available in 500ml and 1000ml.