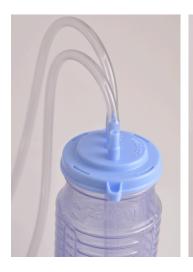

## **Description**

- 1. Made of rigid crystal PVC, guaranteeing resistance and transparency for safe monitoring.
- 2.1,500ml capacity, with precise 50/50ml graduation and centimeter scale.
- 3. Equipped with PVC vacuum line, optimizing suction flow.
- 4. Contains PVC line with clamp and extension, making it easy to connect to collection bottles.
- 5. Sterilized in ETO.

| CODE | PRDUCT     | DESCRIPTION                                        | ANVISA      | вох |
|------|------------|----------------------------------------------------|-------------|-----|
| 3415 | PLEUROZAMM | E, SV, 3 vias, Paciente 1/4" x 2m, Vácuo 1/4" 1,0m | 10216359004 | 10  |