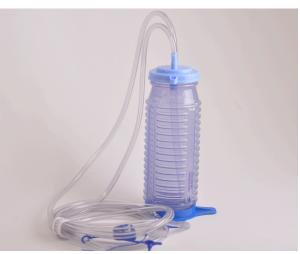

## **Description**

- 1. Made of rigid crystal PVC, guaranteeing resistance and transparency for safe monitoring.
- 2.1,500ml capacity, with precise 50/50ml graduation and centimeter scale.
- 3. Equipped with PVC vacuum line, optimizing suction flow.
- 4. Contains PVC line with clamp and extension, making it easy to connect to collection bottles.
- 5. Sterilized in ETO.

| CODE | PRDUCT     | DESCRIPTION                                        | ANVISA      | вох |
|------|------------|----------------------------------------------------|-------------|-----|
| 3415 | PLEUROZAMM | E, SV, 3 vias, Paciente 1/4" x 2m, Vácuo 1/4" 1,0m | 10216359004 | 10  |