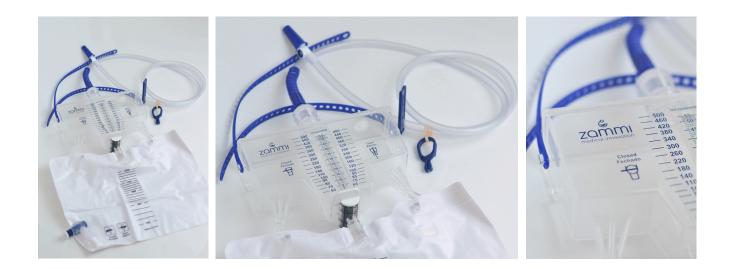

## Indication

- 1. Drainage and urine collection in a closed system, guaranteeing results in hourly diuresis control.
- 2. Helps monitor and measure bladder elimination, providing effective water control.

## Description

- 1. Closed system hourly diversis measurement set with graduated resin chamber (500ml) and collection bag (2000ml).
- 2. Integrated anti-reflux valve, which prevents urine from flowing back into the drip chamber, ensuring patient safety.
- 3. Flow controller for draining and emptying, positioned at the bottom of the drip chamber for better handling.
- 4. Urine sample collection device with calibrated connector, dispensing with the use of a needle for greater practicality.

5. Anti-traction clamp, which prevents the bladder catheter from being pulled by the weight of the system. 6. Latex-free and ETO sterilized.

| CODE | PRODUCT          | DESCRIPTION                         | ANVISA      | вох |
|------|------------------|-------------------------------------|-------------|-----|
| 5180 | UROZAMM DH METER | S, rigid chamber 500ml, bag 2,000ml | 10216350092 | 10  |