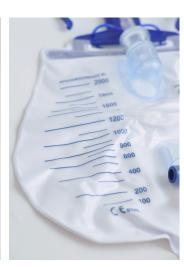

## **Description**

- 1. Closed system urine collection bag, guaranteeing safety and control when monitoring diuresis.
- 2.2,000ml capacity, graduated from 25ml, making it easy to measure the exact volume collected.
- 3. Pasteur chamber with integrated anti-reflux valve, reducing the risk of contamination and reflux.
- 4.T-shaped drain valve with cold guard, providing safe and hygienic emptying.
- 5. Latex-free and ETO sterilized.