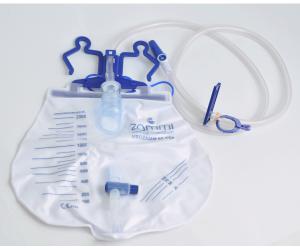

## **Indication**

1. Drainage, collection and measurement with barrier filter in closed system.

## **Description**

- 1. Closed system urine collection bag, guaranteeing safety and control when monitoring diuresis.
- 2.2,000ml capacity, graduated from 25ml, making it easy to measure the exact volume collected.
- 3. Pasteur chamber with integrated anti-reflux valve, reducing the risk of contamination and reflux.
- 4.T-shaped drain valve with cold guard, providing safe and hygienic emptying.
- 5. Latex-free and ETO sterilized.

| CODE | PRODUCT     | DESCRIPTION                                                            | ANVISA      | вох |
|------|-------------|------------------------------------------------------------------------|-------------|-----|
| 5190 | UROZAMM TOP | S, BAG 2.000ml, Pasteur chamber, filter and waste valve with protector | 10216350095 | 20  |