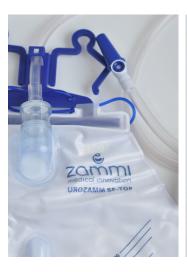

## **Indication**

1. Drainage, collection and measurement with barrier filter in closed system.

## **Description**

- 1. Closed system urine collection bag, guaranteeing safety and control when monitoring diuresis.
- 2.2,000ml capacity, graduated from 25ml, making it easy to measure the exact volume collected.
- 3. Pasteur chamber with integrated anti-reflux valve, reducing the risk of contamination and reflux.
- 4.T-shaped drain valve with cold guard, providing safe and hygienic emptying.
- 5. Latex-free and ETO sterilized.

| CODE | PRODUCT     | DESCRIPTION                                                            | ANVISA      | вох |
|------|-------------|------------------------------------------------------------------------|-------------|-----|
| 5190 | UROZAMM TOP | S, BAG 2.000ml, Pasteur chamber, filter and waste valve with protector | 10216350095 | 20  |